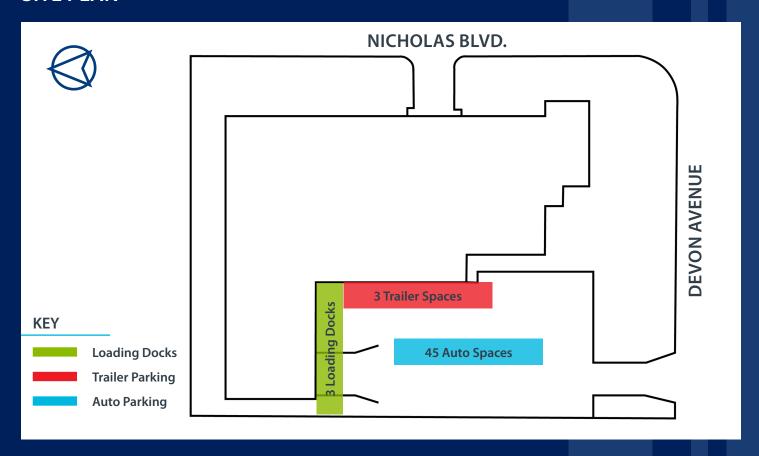

1,200 to 13,750 Square Feet Versatile Industrial/Office Space Available For Lease

2100 E Devon Avenue Elk Grove Village, Illinois

### **PROPERTY OVERVIEW**

• Excellent access to I-90, I-290/I-355 and Route 83

• Close proximity to O'Hare Airport

• Centrally located in O'Hare Submarket

• Industrial space available within building

### **BUILDING SPECIFICATIONS**

Building Size: 49,899 SF

Site Size: 2.75 acres

Clear Height: 20'

Lease Rate: \$15/SF Gross, includes rent,

taxes, OPEX, CAM and utilities

## **FLOOR PLAN**



## **SITE PLAN**





# STRATEGICALLY LOCATED FLEX SPACE



Abundant on-site parking



Sizable area labor force



Outstanding area amenities



Excellent O'Hare submarket location with access to I-90, I-290/I-355 and Route 83