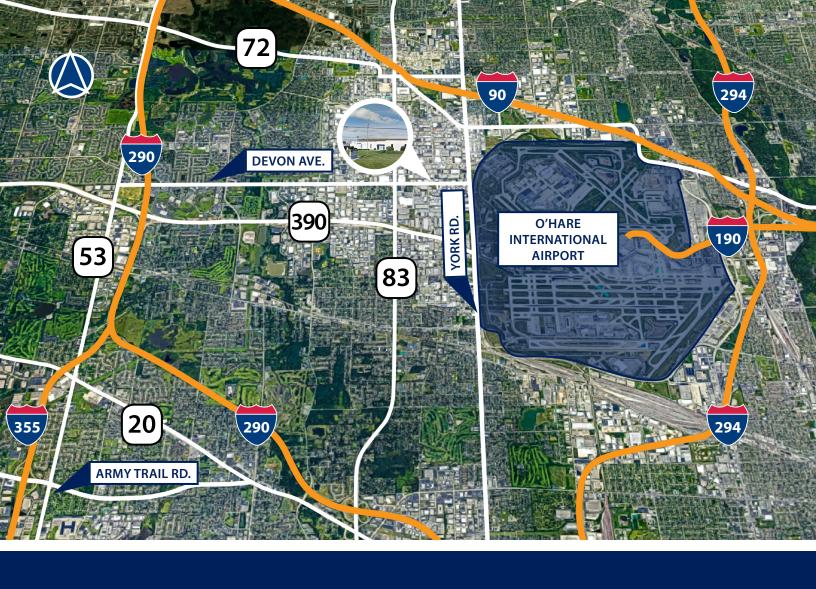

### **PROPERTY OVERVIEW**

• Excellent access to I-90, I-290/I-355 and Route 83

• Close proximity to O'Hare Airport

• Centrally located in O'Hare Submarket

• Industrial space available within building

# STRATEGICALLY LOCATED FLEX SPACE

Abundant on-site parking

Sizable area labor force

Outstanding area amenities

Excellent O'Hare submarket location with access to I-90, I-290/I-355 and Route 83