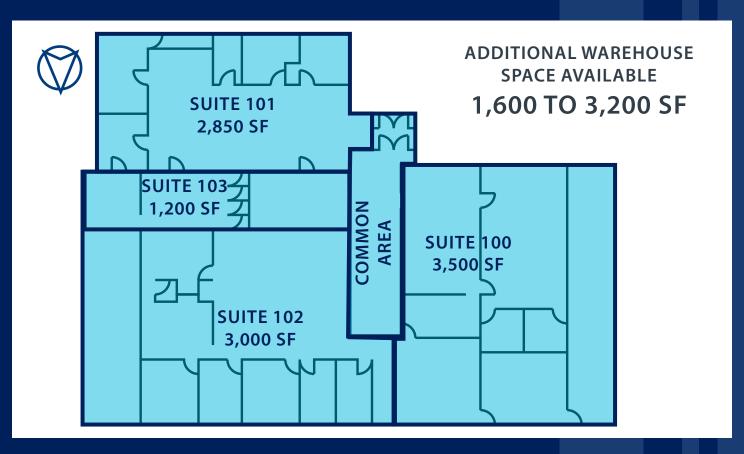

1,200 to 13,750 Square Feet Versatile Industrial/Office Space Available For Lease

2100 E Devon Avenue Elk Grove Village, Illinois

### **PROPERTY OVERVIEW**

• Excellent access to I-90, I-290/I-355 and Route 83

• Close proximity to O'Hare Airport

• Centrally located in O'Hare Submarket

• Industrial space available within building

### **BUILDING SPECIFICATIONS**

Building Size: 49,899 SF

Site Size: 2.75 acres

Clear Height: 20'

Lease Rate: \$15/SF Gross, includes rent,

taxes, OPEX, CAM and utilities

## **FLOOR PLAN**



## **SITE PLAN**





# STRATEGICALLY LOCATED FLEX SPACE



Abundant on-site parking



Sizable area labor force



Outstanding area amenities



Excellent O'Hare submarket location with access to I-90, I-290/I-355 and Route 83