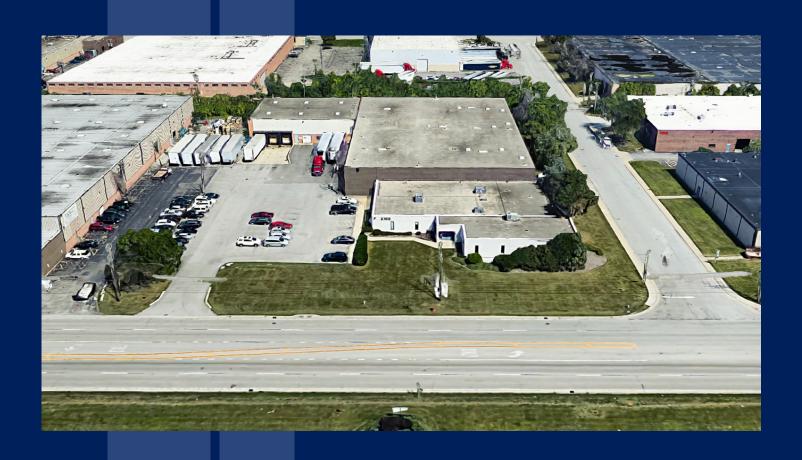

### **BUILDING SPECIFICATIONS**

Building Size: 49,899 SF

Site Size: 2.75 acres

Clear Height: 20'

Lease Rate: \$15/SF Gross, includes rent,

taxes, OPEX, CAM and utilities

# STRATEGICALLY LOCATED FLEX SPACE

Abundant on-site parking

Sizable area labor force

Outstanding area amenities

Excellent O'Hare submarket location with access to I-90, I-290/I-355 and Route 83